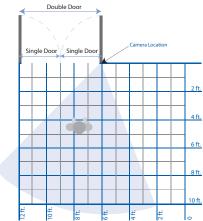

ing)                    |
|                                 | Operating Temperature     | 14° F - 122° F (-10°C - +50°C)              |
|                                 | Power Source              | Barrel Jack, DC12V                          |
|                                 | Power Consumption         | DC12V - 180mA, 2.2W                         |
|                                 | Dimensions (D x H X W)    | 2.1 x 34.3 x 1.6in (55 x 872 x 43mm)        |
|                                 | Weight                    | 3.3lbs (1.44kg)                             |
|                                 | Conformity Certifications | FCC, CE                                     |



**ATVision IP Remote Management Software** 

# Line drawing not to scale.

### Range of View with H.S. Camera