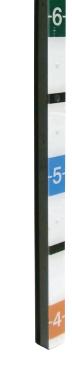

# HEIGHT-STRIP COVERT CAMERA

# HDHS243

- > High Definition Analog (HD Analog) utilizes existing Coax Cables & BNC Connectors, allowing mega-pixel video images without any rewiring necessary
- > Covert HD Analog Camera in Height Strip Housing with 2MP, 1920 x 1080 Full HD Resolution
- > AHD or CVBS protocol selectable --- engineered to work with ATV's HD Analog and Legacy Digital Video Recorders (DVR) for Maximum Stability and Performance
- > Graduated and Color Coded Height Measurements in both U.S. and Metric Dimensions
- > Included Swivel Bracket for Horizontal and Exclusive 5° Tilt Lever for Vertical Camera Adjustments eliminates need for Separate Bracket
- > 4.3mm Wide Angle Pinhole Lens for Double Door Coverage
- > Progressive Scanning for the Sharpest Video Motion Images
- > Long Distance, Real-Time, Transmission of Video over 1600ft on RG6U Coax Cable
- > True Day / Night and Digital Wide Dynamic Range (DWDR) Functionality for all Lighting Conditions
- > Back Light Compensation (BLC), Defog and Sens-Up Functionality
- > OSD Control via Coax Cable using UTC
- Supported by ATVision IP Remote Management Client Software for Windows and Mac PC's and Mobile Applications for Apple and Android Operating Systems
- > Digital Noise Reduction 3DNR, Video Motion Detection and Privacy Masking
- > 12VDC Power Source

# HEIGHT STRIP COVERT CAMERA

# HDHS243